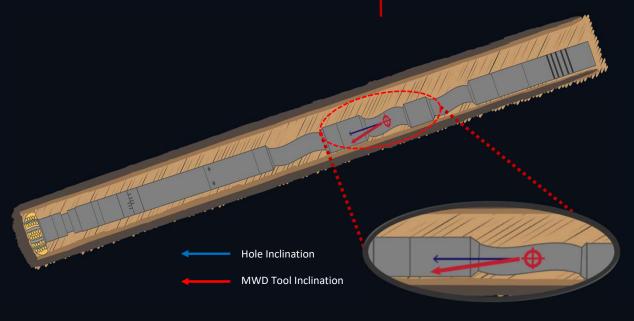

## INDUSTRY LEADING INDEPENDENT AUTOMATED SURVEY CORRECTION SERVICE

roundLAB's Sag Correction algorithm reduces TVD error caused by the bending moment of the BHA. By taking into account BHA configuration, well trajectory and environmental conditions. Sag Correction service corrects the MWD inclination in real-time improving TVD calculation, and significantly reduces vertical drilling uncertainty giving operators better data for geologic models.